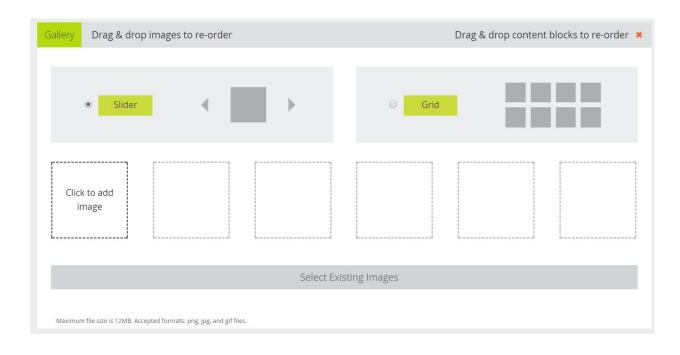

|            |            |                   |           |             |       |
| Content                                         |                      |            |         |            |            |                   |           |             |       |
| Add+                                            | a<br><sub>Text</sub> | <br>Image  | Gallery | ⊳<br>Video | 1<br>Table | □v□<br>Tournament | တြ<br>Map | E<br>Form   |       |
| Quote                                           | E<br>Attach          | □(]))      |         |            |            |                   |           |             |       |
| Cancel P                                        | review Save          | e Save & C | lose    |            |            |                   |           |             |       |



## Step 3: Click on the Box "Click to Add Image"