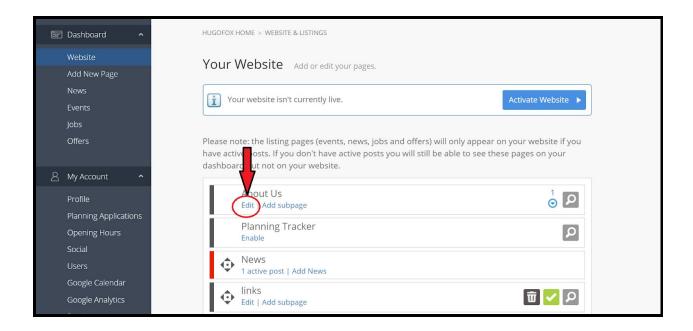

## Adding a Gallery

| Step | 1: Login | into you  | r site and | l click on | "Edit" | for the | page you | ı wish |
|------|----------|-----------|------------|------------|--------|---------|----------|--------|
|      | - J      | · · J · · |            |            |        |         | 1 0 7    |        |

Step 2: At the bottom of the page you should see Add+ of your Click on

| HUGOFOX HOME > WEBSITE & LISTINGS > CUSTOM PAGE |                      |            |         |            |            |                   |           |             |       |
|-------------------------------------------------|----------------------|------------|---------|------------|------------|-------------------|-----------|-------------|-------|
|                                                 |                      |            |         |            |            | Cancel            | Preview 5 | Save Save & | Close |
| Page Title                                      |                      |            |         |            |            |                   |           |             |       |
| This will be used in your site navigation       |                      |            |         | 7/25       |            |                   |           |             |       |
| Gallery                                         |                      |            |         |            |            |                   |           |             |       |
| Add meta data 🔹                                 |                      |            |         |            |            |                   |           |             |       |
|                                                 |                      |            |         |            |            |                   |           |             |       |
| Content                                         |                      |            |         |            |            |                   |           |             |       |
| Add+                                            | a<br><sub>Text</sub> | <br>Image  | Gallery | ⊳<br>Video | 1<br>Table | □v□<br>Tournament | တြ<br>Map | E<br>Form   |       |
| Quote                                           | E<br>Attach          | □(]))      |         |            |            |                   |           |             |       |
| Cancel P                                        | review Save          | e Save & C | lose    |            |            |                   |           |             |       |