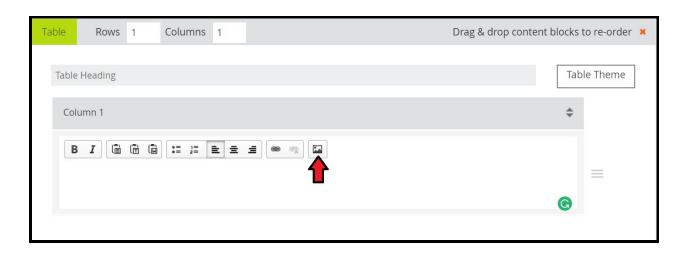

## Stage 1: Create a Table using the table content block

Stage 2: Click on an empty space on the table

Stage 3: Click on the add image button

Stage 4: Select the image you wish to have as the link by using the Upload.

Stage 5: Once Uploaded select link

Stage 6: Place the Url of the link in the Box