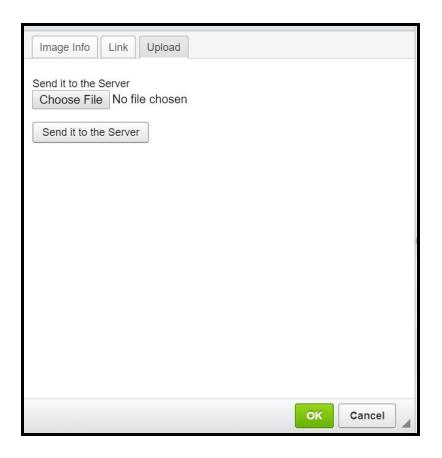

## Stage 1: Create a Table using the table content block

Stage 2: Click on an empty space on the table

Stage 3: Click on the add image button

Stage 4: Select the image you wish to have as the link by using the Upload.

Stage 5: Once Uploaded select link

Stage 6: Place the Url of the link in the Box