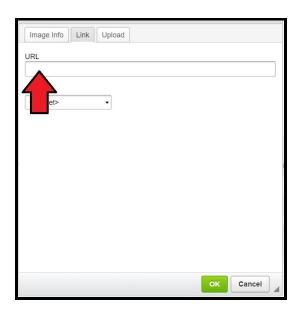

#### Adding a Link to text Boxes

## Stage1: create a text box



### Stage2: Write the text you wish as a link



#### Stage3: Highlight the text and click the Link icon



## Stage4: Click on the Link Icon



# Stage5: Insert the link into the URL Box and click ok.



## Adding Links to Table/images

## Stage 1: Create a Table using the table content block



Stage 2: Click on an empty space on the table



Stage 3: Click on the add image button



Stage 4: Select the image you wish to have as the link by using the Upload.



Stage 5: Once Uploaded select link



Stage 6: Place the Url of the link in the Box



## Linking with the image Block

Stage 1: Click on Add image block or the image you wish to add a link to.



Stage 2: Upload the image you wish to use



Stage 3: Enter the URI in the Image link space.