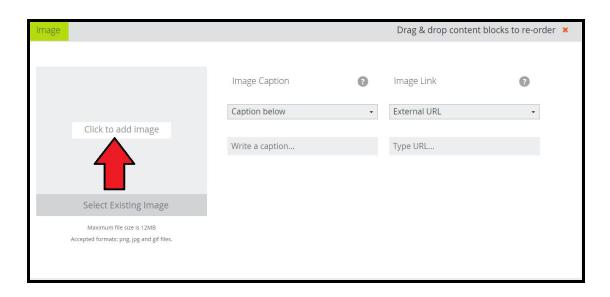

## Linking with the image Block

Stage 1: Click on Add image block or the image you wish to add a link to.

Stage 2: Upload the image you wish to use

Stage 3: Enter the URI in the Image link space.