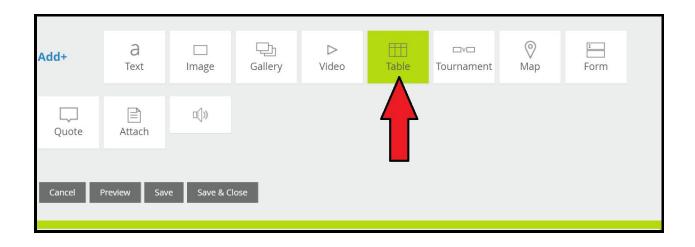

## Stage 1: Create a Table using the table content block

Stage 2: Click on an empty space on the table

Stage 3: Click on the add image button

Stage 4: Select the image you wish to have as the link by using the Upload.