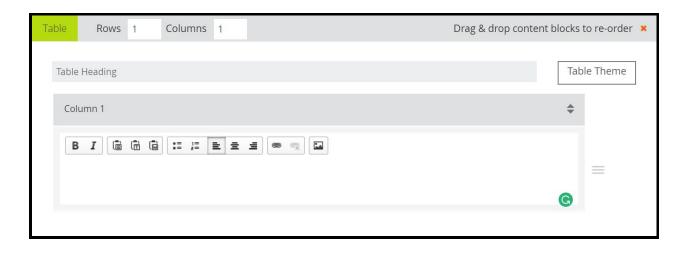

## Stage 1: Create a Table using the table content block

Stage 2: Click on an empty space on the table

Stage 3: Click on the add image button

Stage 4: Select the image you wish to have as the link by using the Upload.