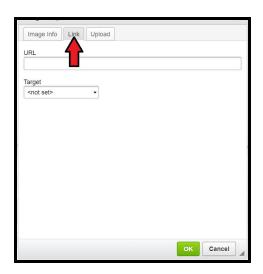

## Stage4: Click on the Link Icon

# Stage5: Insert the link into the URL Box and click ok.