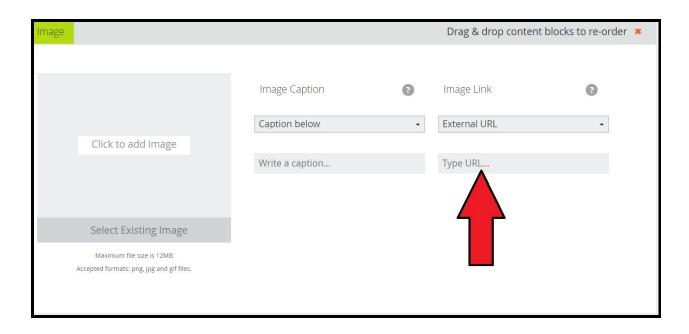

## Linking with the image Block

Stage 1: Click on Add image block or the image you wish to add a link to.

Stage 2: Upload the image you wish to use

Stage 3: Enter the URI in the Image link space.