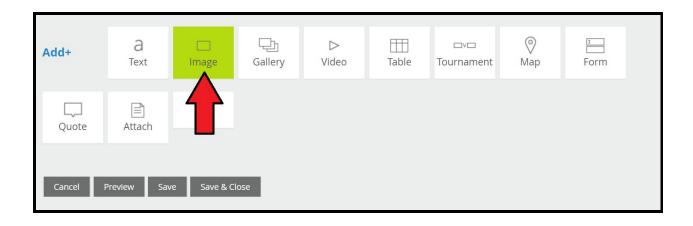

## Linking with the image Block

Stage 1: Click on Add image block or the image you wish to add a link to.

Stage 2: Upload the image you wish to use

Stage 3: Enter the URI in the Image link space.