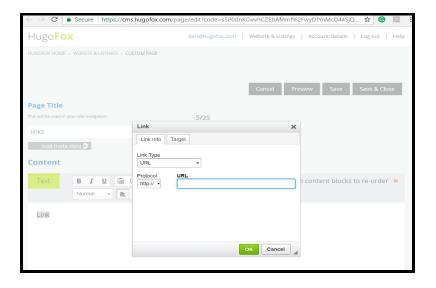

## Stage4: Click on the Link Icon

# Stage5: Insert the link into the URL Box and click ok.