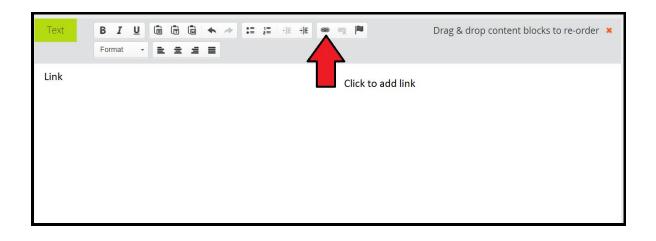

#### Stage3: Highlight the text and click the Link icon

## Stage4: Click on the Link Icon